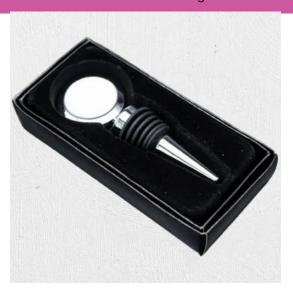

Blanket Blue** 

**Price:** R250,00



### **Baby Receiving Blanket Pink**

**Price:** R250,00

#### **6 Colors**





JBBB76101WH (White) JBBB76101GY(Gray)





JBBB76101LB(Light Blue)

T B

JBBB76101YL(Yellow)



**Baby Receiving Blanket Yellow** 

**Price:** R250,00



#### **Burp Cloth**

**Price:** R80,00



#### **Cheeckies Underwear for Her**

**Price:** R150,00 - R170,00



# Cutting Board (Textured Glass 32cm x 11.5cm)

**Price:** R120,00



# Glass Photo Display (23.5cmx20.5cm)

**Price:** R100,00



# **Heart Necklace with Heart Pendant**

**Price:** R110,00



#### **Ladies Hot Pants Underwear**

**Price:** R150,00 - R170,00



# **Long Sleeve baby Grow (Open feet)**

**Price:** R170,00



#### **Love Necklace**

**Price:** R110,00



#### **Men's Boxers**

**Price:** R160,00



### **Metal Wine Stopper in box**

**Price:** R100,00



## Photo Display Glass 20cmX20cm

**Price:** R100,00



### PU Leather Jewellery Box (Create your own Design) Black

**Price:** R250,00



### PU Leather Jewellery Box (Create your own Design) Brown

**Price:** R250.00



### PU Leather Jewellery Box (Create your own Design) Grey

**Price:** R250,00



### PU Leather Jewellery Box (Create your own Design) Pink

**Price:** R250,00



### PU Leather Jewellery Box (Create your own Design) Teal

**Price:** R250,00



### PU Leather Jewellery Box (Create your own Design) White

**Price:** R250,00



## Round Wooden Keyring - one sided 4cm x 4cm

**Price:** R15,00



### **Silver Dummy with Chain**

**Price:** R100,00



### **Solar Glass Mason Jar Frosted**

**Price:** R150,00



### **