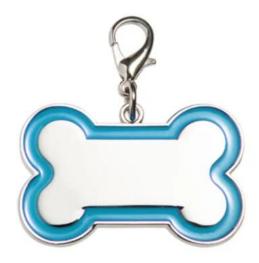

Leather Jewellery Box (Create your own Design) Black

**Price:** R250,00



### PU Leather Jewellery Box (Create your own Design) Brown

**Price:** R250.00



### PU Leather Jewellery Box (Create your own Design) Grey

**Price:** R250,00



### PU Leather Jewellery Box (Create your own Design) Pink

**Price:** R250,00



### PU Leather Jewellery Box (Create your own Design) Teal

**Price:** R250,00



### PU Leather Jewellery Box (Create your own Design) White

**Price:** R250,00



## Round Wooden Keyring - one sided 4cm x 4cm

**Price:** R15,00



### **Silver Dummy with Chain**

**Price:** R100,00



### **Solar Glass Mason Jar Frosted**

**Price:** R150,00



### **Square Platter with Tile**

**Price:** R180,00

**Print Size** 



# Sublimation Bone Pet Tag (Black)

**Price:** R75,00



# **Sublimation Bone Pet Tag** (Blue)

**Price:** R75,00



# Sublimation Bone Pet Tag (Pink)

**Price:** R75,00



# **Sublimation Mugs (Create your Own)**

**Price:** R85,00





# **Sublimation Paw Pet Tag** (Black)

**Price:** R75,00



### **Sublimation Paw Pet Tag (Blue)**

**Price:** R75,00



### **Sublimation Paw Pet Tag (Pink)**

**Price:** R75,00



### **Sublimation Ring**

**Price:** R80,00



# Wedding Bouquet Charm Add on

**Price:** R60,00



# Wedding Bouquet Charm with pendant

**Price:** R80,00



# Wood Photo Display 3 collage (with a support pin)

**Price:** R100,00



#### **Wooden Photo Collage**

**Price:** R120,00



# Wooden Photo Display 20cmx20cm with stand

**Price:** R100,00