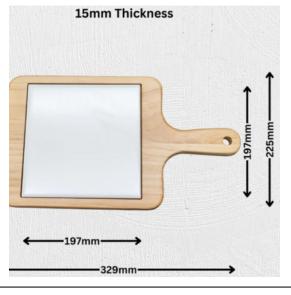

160,00



### **Metal Wine Stopper in box**

**Price:** R100,00



## Photo Display Glass 20cmX20cm

**Price:** R100,00



### PU Leather Jewellery Box (Create your own Design) Black

**Price:** R250,00



### PU Leather Jewellery Box (Create your own Design) Brown

**Price:** R250.00



### PU Leather Jewellery Box (Create your own Design) Grey

**Price:** R250,00



### PU Leather Jewellery Box (Create your own Design) Pink

**Price:** R250,00



### PU Leather Jewellery Box (Create your own Design) Teal

**Price:** R250,00



### PU Leather Jewellery Box (Create your own Design) White

**Price:** R250,00



## Round Wooden Keyring - one sided 4cm x 4cm

**Price:** R15,00



### **Silver Dummy with Chain**

**Price:** R100,00



### **Solar Glass Mason Jar Frosted**

**Price:** R150,00



### **Square Platter with Tile**

**Price:** R180,00

**Print Size** 



# Sublimation Bone Pet Tag (Black)

**Price:** R75,00



# **Sublimation Bone Pet Tag** (Blue)

**Price:** R75,00



# Sublimation Bone Pet Tag (Pink)

**Price:** R75,00



# **Sublimation Mugs (Create your Own)**

**Price:** R85,00





# **Sublimation Paw Pet Tag** (Black)

**Price:** R75,00



### **Sublimation Paw Pet Tag (Blue)**

**Price:** R75,00



### **Sublimation Paw Pet Tag (Pink)**

**Price:** R75,00



### **Sublimation Ring**

**Price:** R80,00



# Wedding Bouquet Charm Add on

**Price:** R60,00



# Wedding Bouquet Charm with pendant

**Price:** R80,00



# Wood Photo Display 3 collage (with a support pin)

**Price:** R100,00



#### **Wooden Photo Collage**

**Price:** R120,00



# Wooden Photo Dis