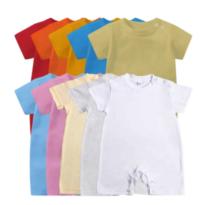

### **Baby Body Suit Short Sleeve**

**Price:** R150,00

#### 6 Colors

JBBB76101GY(Gray)

**Price:** R250,00

JBBB76101LB(Light Blue)

6 Colors

JBBB76101WH (White)

JBBB76101GR(Green)

JBBB76101LB(Light Blue)

JBBB76101YL(Yellow)

JBBB76101PK(Pink)