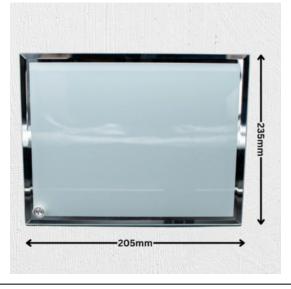

*Price:** R55,00



### **Baby Body Suit Short Sleeve**

**Price:** R150,00

#### 6 Colors



JBBB76101GY(Gray)

**Price:** R250,00







JBBB76101LB(Light Blue)





6 Colors





JBBB76101WH (White)

JBBB76101GR(Green)

JBBB76101LB(Light Blue)





JBBB76101YL(Yellow)

JBBB76101PK(Pink)

### **Baby Receiving Blanket Green**

**Baby Receiving Blanket Blue** 

**Price:** R250,00



### **Baby Receiving Blanket Pink**

**Price:** R250,00

#### **6 Colors**





JBBB76101WH (White) JBBB76101GY(Gray)





JBBB76101LB(Light Blue)

T B

JBBB76101YL(Yellow)



**Baby Receiving Blanket Yellow** 

**Price:** R250,00



#### **Burp Cloth**

**Price:** R80,00



#### **Cheeckies Underwear for Her**

**Price:** R150,00 - R170,00



# Cutting Board (Textured Glass 32cm x 11.5cm)

**Price:** R120,00



# Glass Photo Display (23.5cmx20.5cm)

**Price:** R100,00



# **Heart Necklace with Heart Pendant**

**Price:** R110,00



#### **Ladies Hot Pants Underwear**

**Price:** R150,00 - R170,00



# **Long Sleeve baby Grow (Open feet)**

**Price:** R170,00



#### **Love Necklace**

**Price:** R110,00



#### **Men's Boxers**

**Price:** R160,00



### **Metal Wine Stopper in box**

**Price:** R100,00



## Photo Display Glass 20cmX20cm

**Price:** R100,00



### PU Leather Jewellery Box (Create your own Design) Black

**Price:** R250,00



### PU Leather Jewellery Box (Create your own Design) Brown

**Price:** R250.00



### PU Leather Jewellery Box (Create your own Design) Grey

**Price:** R250,00



### PU Leather Jewellery Box (Create your own Design) Pink

**Price:** R250,00



### PU L