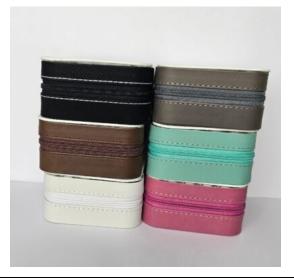

### PU Leather Jewellery Box (Create your own Design) Black

**Price:** R250,00

### PU Leather Jewellery Box (Create your own Design) Brown

**Price:** R250.00

### PU Leather Jewellery Box (Create your own Design) Grey

**Price:** R250,00

### PU Leather Jewellery Box (Create your own Design) Pink

**Price:** R250,00

### PU Leather Jewellery Box (Create your own Design) Teal

**Price:** R250,00

### PU Leather Jewellery Box (Create your own Design) White

**Price:** R250,00