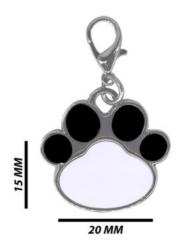

ry Box (Create your own Design) Grey

**Price:** R250,00



### PU Leather Jewellery Box (Create your own Design) Pink

**Price:** R250,00



### PU Leather Jewellery Box (Create your own Design) Teal

**Price:** R250,00



### PU Leather Jewellery Box (Create your own Design) White

**Price:** R250,00



## Round Wooden Keyring - one sided 4cm x 4cm

**Price:** R15,00



### **Silver Dummy with Chain**

**Price:** R100,00



### **Solar Glass Mason Jar Frosted**

**Price:** R150,00



### **Square Platter with Tile**

**Price:** R180,00

**Print Size** 



# Sublimation Bone Pet Tag (Black)

**Price:** R75,00



# **Sublimation Bone Pet Tag** (Blue)

**Price:** R75,00



# Sublimation Bone Pet Tag (Pink)

**Price:** R75,00



# **Sublimation Mugs (Create your Own)**

**Price:** R85,00





# **Sublimation Paw Pet Tag** (Black)

**Price:** R75,00



### **Sublimation Paw Pet Tag (Blue)**

**Price:** R75,00



### **Sublimation Paw Pet Tag (Pink)**

**Price:** R75,00



### **Sublimation Ring**

**Price:** R80,00



# Wedding Bouquet Charm Add on

**Price:** R60,00



# Wedding Bouquet Charm with pendant

**Price:** R80,00



# Wood Photo Display 3 collage (with a support pin)

**Price:** R100,00



#### **Wooden Photo Collage**

**Price:** R120,00



# Wooden Photo Display 20cmx20cm with stand

**Price:** R100,00