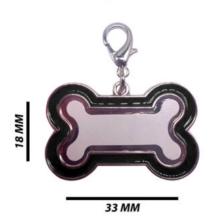

# Sublimation Bone Pet Tag (Black)

**Price:** R75,00

# **Sublimation Bone Pet Tag** (Blue)

**Price:** R75,00

# Sublimation Bone Pet Tag (Pink)

**Price:** R75,00