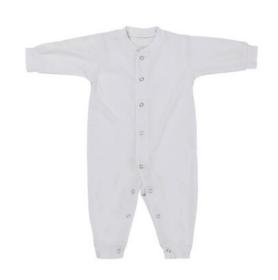

(White)

JBBB76101GR(Green)

JBBB76101LB(Light Blue)





JBBB76101YL(Yellow)

JBBB76101PK(Pink)

### **Baby Receiving Blanket Green**

**Baby Receiving Blanket Blue** 

**Price:** R250,00



### **Baby Receiving Blanket Pink**

**Price:** R250,00

#### **6 Colors**





JBBB76101WH (White) JBBB76101GY(Gray)





JBBB76101LB(Light Blue)

T B

JBBB76101YL(Yellow)



**Baby Receiving Blanket Yellow** 

**Price:** R250,00



#### **Burp Cloth**

**Price:** R80,00



#### **Cheeckies Underwear for Her**

**Price:** R150,00 - R170,00



# Cutting Board (Textured Glass 32cm x 11.5cm)

**Price:** R120,00



# Glass Photo Display (23.5cmx20.5cm)

**Price:** R100,00



# **Heart Necklace with Heart Pendant**

**Price:** R110,00



#### **Ladies Hot Pants Underwear**

**Price:** R150,00 - R170,00



# **Long Sleeve baby Grow (Open feet)**

**Price:** R170,00



#### **Love Necklace**

**Price:** R110,00



#### **Men's Boxers**

**Price:** R160,00



### **Metal Wine Stopper in box**

**Price:** R100,00



## Photo Display Glass 20cmX20cm

**Price:** R100,00



### PU Leather Jewellery Box (Create your own Design) Black

**Price:** R250,00



### PU Leather Jewellery Box (Create your own Design) Brown

**Price:** R250.00



### PU Leather Jewellery Box (Create your own Design) Grey

**Price:** R250,00



### PU Leather Jewellery Box (Create your own Design) Pink

**Price:** R250,00



### PU Leather Jewellery Box (Create your own Design) Teal

**Price:** R250,00



### PU Leather Jewellery Box (Create your own Design) White

**Price:** R250,00



## Round Wooden Keyring - one sided