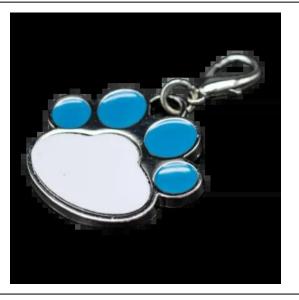

### PU Leather Jewellery Box (Create your own Design) Pink

**Price:** R250,00



### PU Leather Jewellery Box (Create your own Design) Teal

**Price:** R250,00



### PU Leather Jewellery Box (Create your own Design) White

**Price:** R250,00



## Round Wooden Keyring - one sided 4cm x 4cm

**Price:** R15,00



### **Silver Dummy with Chain**

**Price:** R100,00



### **Solar Glass Mason Jar Frosted**

**Price:** R150,00



### **Square Platter with Tile**

**Price:** R180,00

**Print Size** 



# Sublimation Bone Pet Tag (Black)

**Price:** R75,00



# **Sublimation Bone Pet Tag** (Blue)

**Price:** R75,00



# Sublimation Bone Pet Tag (Pink)

**Price:** R75,00



# **Sublimation Mugs (Create your Own)**

**Price:** R85,00





# **Sublimation Paw Pet Tag** (Black)

**Price:** R75,00



### **Sublimation Paw Pet Tag (Blue)**

**Price:** R75,00



### **Sublimation Paw Pet Tag (Pink)**

**Price:** R75,00



### **Sublimation Ring**

**Price:** R80,00



# Wedding Bouquet Charm Add on

**Price:** R60,00



# Wedding Bouquet Charm with pendant

**Price:** R80,00



# Wood Photo Display 3 collage (with a support pin)

**Price:** R100,00



#### **Wooden Photo Collage**

**Price:** R120,00



# Wooden Photo Display 20cmx20cm with stand

**Price:** R100,00