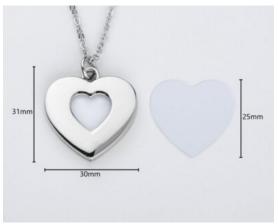

ice:** R150,00

#### 6 Colors



JBBB76101GY(Gray)

**Price:** R250,00







JBBB76101LB(Light Blue)





6 Colors





JBBB76101WH (White)

JBBB76101GR(Green)

JBBB76101LB(Light Blue)





JBBB76101YL(Yellow)

JBBB76101PK(Pink)

### **Baby Receiving Blanket Green**

**Baby Receiving Blanket Blue** 

**Price:** R250,00



### **Baby Receiving Blanket Pink**

**Price:** R250,00

#### **6 Colors**





JBBB76101WH (White) JBBB76101GY(Gray)





JBBB76101LB(Light Blue)

T B

JBBB76101YL(Yellow)



**Baby Receiving Blanket Yellow** 

**Price:** R250,00



#### **Burp Cloth**

**Price:** R80,00



#### **Cheeckies Underwear for Her**

**Price:** R150,00 - R170,00



# Cutting Board (Textured Glass 32cm x 11.5cm)

**Price:** R120,00



# Glass Photo Display (23.5cmx20.5cm)

**Price:** R100,00



# **Heart Necklace with Heart Pendant**

**Price:** R110,00



#### **Ladies Hot Pants Underwear**

**Price:** R150,00 - R170,00



# **Long Sleeve baby Grow (Open feet)**

**Price:** R170,00



#### **Love Necklace**

**Price:** R110,00



#### **Men's Boxers**

**Price:** R160,00



### **Metal Wine Stopper in box**

**Price:** R100,00



## Photo Display Glass 20cmX20cm

**Price:** R100,00



### PU Leather Jewellery Box (Create your own Design) Black

**Price:** R250,00



### PU Leather Jewellery Box (Create your own Design) Brown

**Price:** R250.00



### PU Leather Jewellery Box (Create your own Design) Grey

**Price:** R250,00



### PU Leather Jewellery Box (Create your own Design) Pink

**Price:** R250,00



### PU Leather Jewellery Box (Create your own Design) Teal

**Price:*