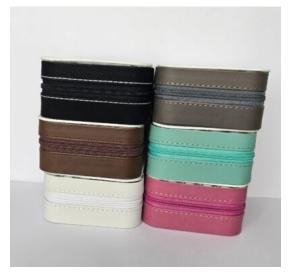

### PU Leather Jewellery Box (Create your own Design) Black

**Price:** R250,00

### PU Leather Jewellery Box (Create your own Design) Brown

**Price:** R250.00

### PU Leather Jewellery Box (Create your own Design) Grey

**Price:** R250,00

### PU Leather Jewellery Box (Create your own Design) Pink

**Price:** R250,00

### PU Leather Jewellery Box (Create your own Design) Teal

**Price:** R250,00

### PU Leather Jewellery Box (Create your own Design) White

**Price:** R250,00