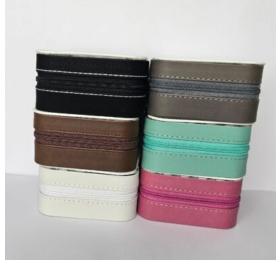

### PU Leather Jewellery Box (Create your own Design) Black

**Price:** R250,00

### PU Leather Jewellery Box (Create your own Design) Brown

**Price:** R250.00

### PU Leather Jewellery Box (Create your own Design) Grey

**Price:** R250,00

### PU Leather Jewellery Box (Create your own Design) Pink

**Price:** R250,00

### PU Leather Jewellery Box (Create your own Design) Teal

**Price:** R250,00

### PU Leather Jewellery Box (Create your own Design) White

**Price:** R250,00