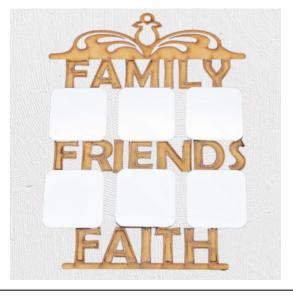

** R100,00



### **Solar Glass Mason Jar Frosted**

**Price:** R150,00



### **Square Platter with Tile**

**Price:** R180,00

**Print Size** 



# Sublimation Bone Pet Tag (Black)

**Price:** R75,00



# **Sublimation Bone Pet Tag** (Blue)

**Price:** R75,00



# Sublimation Bone Pet Tag (Pink)

**Price:** R75,00



# **Sublimation Mugs (Create your Own)**

**Price:** R85,00





# **Sublimation Paw Pet Tag** (Black)

**Price:** R75,00



### **Sublimation Paw Pet Tag (Blue)**

**Price:** R75,00



### **Sublimation Paw Pet Tag (Pink)**

**Price:** R75,00



### **Sublimation Ring**

**Price:** R80,00



# Wedding Bouquet Charm Add on

**Price:** R60,00



# Wedding Bouquet Charm with pendant

**Price:** R80,00



# Wood Photo Display 3 collage (with a support pin)

**Price:** R100,00



#### **Wooden Photo Collage**

**Price:** R120,00



# Wooden Photo Display 20cmx20cm with stand

**Price:** R100,00