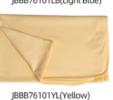

#### **6 Colors**

JBBB76101WH (White) JBBB76101GY(Gray)

JBBB76101LB(Light Blue)

T B

JBBB76101YL(Yellow)

**Baby Receiving Blanket Yellow** 

**Price:** R250,00