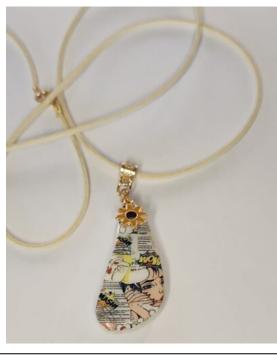

,00



## Black with Yellow Gem Stone & Rope Chain Necklace



### Clay Dream Catcher with Feathers Necklace

**Price:** R120,00



### Gold Painted Clay Feather Necklace

**Price:** R120,00



### Grey With Red Glitter & Silver Rose Pendant Necklace



# Heart Necklace with White Rose design and Whale Tale Bale

**Price:** R150,00



#### Large Resin Flower Necklace

**Price:** R100,00



### Marbled center with black chain Necklace



# Necklace with Green Resin & Suede Black Chain & Leaf Pendant

**Price:** R120,00



## Painted Tree Of Life Necklace (Black Leather Chain)

**Price:** R100,00



### Pastel Rose Necklace With Silver Diamante Pendant



### Patterned Long Necklace With Black Chain

**Price:** R95,00



### Perfume Bottle Necklace With Alien Perfume Oil

**Price:** R95,00



# Printed Necklace with Yellow Flower Charm & Faux Leather Chain



### Shaded Pink Necklace With Pearl Chain

**Price:** R165,00



### Shaded Pinks Necklace With Silver Chain

**Price:** R155,00



### Writing Necklace with Clay & Gold Finishes