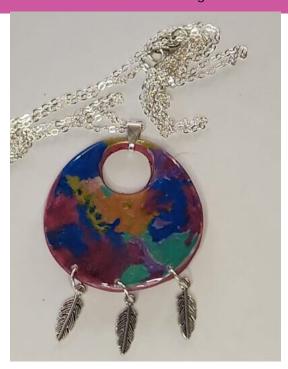

### Black & Gold Round Necklace with Pearl Charm

**Price:** R150,00



#### Black & Grey Clay Heart With Resin Heart Insert Necklace

**Price:** R75,00



## Black with Yellow Gem Stone & Rope Chain Necklace



### Clay Dream Catcher with Feathers Necklace

**Price:** R120,00



### Gold Painted Clay Feather Necklace

**Price:** R120,00



### Grey With Red Glitter & Silver Rose Pendant Necklace



# Heart Necklace with White Rose design and Whale Tale Bale

**Price:** R150,00



#### Large Resin Flower Necklace

**Price:** R100,00



### Marbled center with black chain Necklace



# Necklace with Green Resin & Suede Black Chain & Leaf Pendant

**Price:** R120,00



## Painted Tree Of Life Necklace (Black Leather Chain)

**Price:** R100,00



### Pastel Rose Necklace With Silver Diamante Pendant



### Patterned Long Necklace With Black Chain

**Price:** R95,00



### Perfume Bottle Necklace With Alien Perfume Oil

**Price:** R95,00



# Printed Necklace with Yellow Flower Charm & Faux Leather