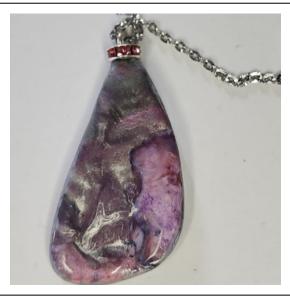

## Gold Painted Clay Feather Necklace

**Price:** R120,00



### Grey With Red Glitter & Silver Rose Pendant Necklace



# Heart Necklace with White Rose design and Whale Tale Bale

**Price:** R150,00



#### Large Resin Flower Necklace

**Price:** R100,00



### Marbled center with black chain Necklace



# Necklace with Green Resin & Suede Black Chain & Leaf Pendant

**Price:** R120,00



## Painted Tree Of Life Necklace (Black Leather Chain)

**Price:** R100,00



### Pastel Rose Necklace With Silver Diamante Pendant



### Patterned Long Necklace With Black Chain

**Price:** R95,00



### Perfume Bottle Necklace With Alien Perfume Oil

**Price:** R95,00



# Printed Necklace with Yellow Flower Charm & Faux Leather Chain



### Shaded Pink Necklace With Pearl Chain

**Price:** R165,00



### Shaded Pinks Necklace With Silver Chain

**Price:** R155,00



### Writing Necklace with Clay & Gold Finishes