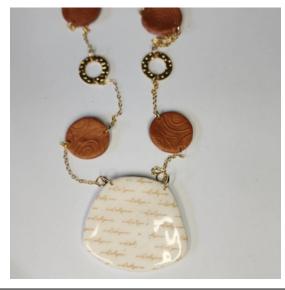

ey With Red Glitter & Silver Rose Pendant Necklace



# Heart Necklace with White Rose design and Whale Tale Bale

**Price:** R150,00



#### Large Resin Flower Necklace

**Price:** R100,00



### Marbled center with black chain Necklace



# Necklace with Green Resin & Suede Black Chain & Leaf Pendant

**Price:** R120,00



## Painted Tree Of Life Necklace (Black Leather Chain)

**Price:** R100,00



### Pastel Rose Necklace With Silver Diamante Pendant



### Patterned Long Necklace With Black Chain

**Price:** R95,00



### Perfume Bottle Necklace With Alien Perfume Oil

**Price:** R95,00



# Printed Necklace with Yellow Flower Charm & Faux Leather Chain



### Shaded Pink Necklace With Pearl Chain

**Price:** R165,00



### Shaded Pinks Necklace With Silver Chain

**Price:** R155,00



### Writing Necklace with Clay & Gold Finishes