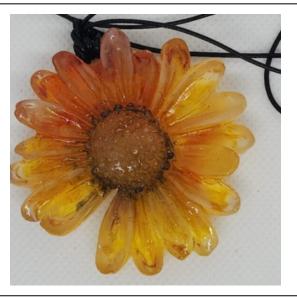

### Black & Gold Round Necklace with Pearl Charm

**Price:** R150,00



#### Black & Grey Clay Heart With Resin Heart Insert Necklace

**Price:** R75,00



## Black with Yellow Gem Stone & Rope Chain Necklace



### Clay Dream Catcher with Feathers Necklace

**Price:** R120,00



### Gold Painted Clay Feather Necklace

**Price:** R120,00



### Grey With Red Glitter & Silver Rose Pendant Necklace



# Heart Necklace with White Rose design and Whale Tale Bale

**Price:** R150,00



#### Large Resin Flower Necklace

**Price:** R100,00



### Marbled center with black chain Necklace



# Necklace with Green Resin & Suede Black Chain & Leaf Pendant

**Price:** R120,00



## Painted Tree Of Life Necklace (Black Leather Chain)

**Price:** R100,00



### Pastel Rose Necklace With Silver Diamante Pendant



### Patterned Long Necklace With Black Chain

**Price:** R95,00



### Perfume Bottle Necklace With Alien Perfume Oil

**Price:** R95,00



# Printed Necklace with Yellow Flower Charm & Faux Leather Chain



### Shaded Pink Necklace With Pearl Chain

**Price:** R165,00



### Shaded Pinks Necklace With Silver Chain

**Price:** R155,00



### Writing Necklace with Clay & Gold Finishes