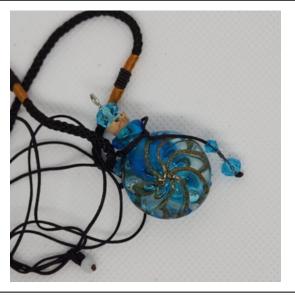

Black & Grey Clay Heart With Resin Heart Insert Necklace

**Price:** R75,00



## Black with Yellow Gem Stone & Rope Chain Necklace



### Clay Dream Catcher with Feathers Necklace

**Price:** R120,00



### Gold Painted Clay Feather Necklace

**Price:** R120,00



### Grey With Red Glitter & Silver Rose Pendant Necklace



# Heart Necklace with White Rose design and Whale Tale Bale

**Price:** R150,00



#### Large Resin Flower Necklace

**Price:** R100,00



### Marbled center with black chain Necklace



# Necklace with Green Resin & Suede Black Chain & Leaf Pendant

**Price:** R120,00



## Painted Tree Of Life Necklace (Black Leather Chain)

**Price:** R100,00



### Pastel Rose Necklace With Silver Diamante Pendant



### Patterned Long Necklace With Black Chain

**Price:** R95,00



### Perfume Bottle Necklace With Alien Perfume Oil

**Price:** R95,00



# Printed Necklace with Yellow Flower Charm & Faux Leather Chain



### Shaded Pink Necklace With Pearl Chain

**Price:** R165,00



### Shaded Pinks Necklace With Silver Chain

**Price:** R155,00



### Writing Necklace with Clay & Gold Finishes