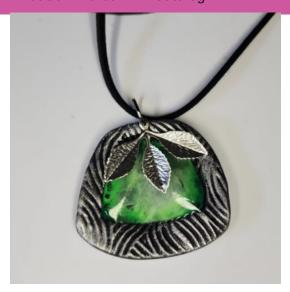

# Necklace with Green Resin & Suede Black Chain & Leaf Pendant

**Price:** R120,00