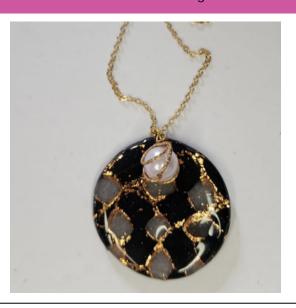

### Black & Gold Round Necklace with Pearl Charm

**Price:** R150,00



#### Black & Grey Clay Heart With Resin Heart Insert Necklace

**Price:** R75,00



## Black with Yellow Gem Stone & Rope Chain Necklace



### Clay Dream Catcher with Feathers Necklace

**Price:** R120,00



### Gold Painted Clay Feather Necklace

**Price:** R120,00



### Grey With Red Glitter & Silver Rose Pendant Necklace



# Heart Necklace with White Rose design and Whale Tale Bale

**Price:** R150,00



#### Large Resin Flower Necklace

**Price:** R100,00



### Marbled center with black chain Necklace



# Necklace with Green Resin & Suede Black Chain & Leaf Pendant

**Price:** R120,00



## Painted Tree Of Life Necklace (Black Leather Chain)

**Price:** R100,00



### Pastel Rose Necklace With Silver Diamant