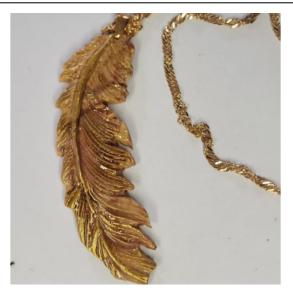

### Black & Gold Round Necklace with Pearl Charm

**Price:** R150,00



#### Black & Grey Clay Heart With Resin Heart Insert Necklace

**Price:** R75,00



## Black with Yellow Gem Stone & Rope Chain Necklace



### Clay Dream Catcher with Feathers Necklace

**Price:** R120,00



### Gold Painted Clay Feather Necklace

**Price:** R120,00



### Grey With Red Glitter & Silver Rose Pendant Necklace



# Heart Necklace with White Rose design and Whale Tale Bale

**Price:** R150,00



#### Large Resin Flower Necklace

**Price:** R100,00



### Marbled center with black chain Necklace



# Necklace with Green Resin & Suede Black Chain & Leaf Pendant

**Price:** R120,00



## Painted Tree Of Life Necklace (Black Leather Chain)

**Price:** R100,00



### Pastel Rose Necklace With Silver Diamante Pendant



### Patterned Long Necklace With Black Chain

**Price:** R95,00



### Perfume Bottle Necklace With Alien Perfume Oil

**Price:** R95,00



# Printed Necklace with Yellow Flower Charm & Faux Leather Chain



### Shaded Pink Necklace With Pearl Chain

**Price:** R165,0