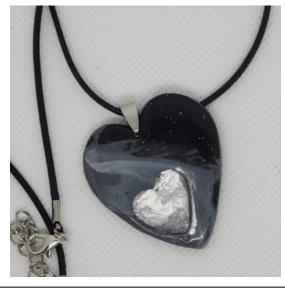

#### Black & Grey Clay Heart With Resin Heart Insert Necklace

**Price:** R75,00