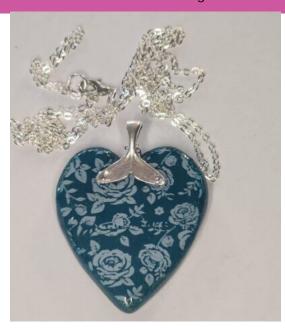

### Black & Gold Round Necklace with Pearl Charm

**Price:** R150,00



#### Black & Grey Clay Heart With Resin Heart Insert Necklace

**Price:** R75,00



## Black with Yellow Gem Stone & Rope Chain Necklace



### Clay Dream Catcher with Feathers Necklace

**Price:** R120,00



### Gold Painted Clay Feather Necklace

**Price:** R120,00



### Grey With Red Glitter & Silver Rose Pendant Necklace



# Heart Necklace with White Rose design and Whale Tale Bale

**Price:** R150,00



#### Large Resin Flower Necklace

**Price:** R100,00



### Marbled center with black chain Necklace



# Necklace with Green Resin & Suede Black Chain & Leaf Pendant

**Price:** R120,00



## Painted Tree Of Life Necklace (Black Leather Chain)

**Price:** R100,00



### Pastel Rose Necklace With Silver Diamante Pendant



### Patterned Long Necklace With Black Chain

**Price:** R95,00



### Perfume Bottle Necklace With Alien Perfume Oil

**Price:** R95,00



# Printed Necklace with Yellow Flower Charm & Faux Leather Chain



### Shaded Pink Necklace With Pearl Chain

**Price:** R165,00



### Shaded Pinks Necklace With Silver Chain

**Price:** R155,00



### Writing Necklace with Clay & Gold Finishes