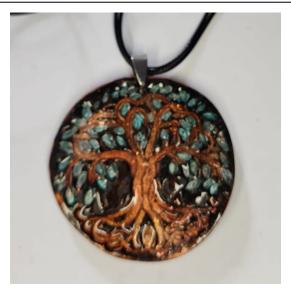

### Black & Gold Round Necklace with Pearl Charm

**Price:** R150,00



#### Black & Grey Clay Heart With Resin Heart Insert Necklace

**Price:** R75,00



## Black with Yellow Gem Stone & Rope Chain Necklace



### Clay Dream Catcher with Feathers Necklace

**Price:** R120,00



### Gold Painted Clay Feather Necklace

**Price:** R120,00



### Grey With Red Glitter & Silver Rose Pendant Necklace



# Heart Necklace with White Rose design and Whale Tale Bale

**Price:** R150,00



#### Large Resin Flower Necklace

**Price:** R100,00



### Marbled center with black chain Necklace



# Necklace with Green Resin & Suede Black Chain & Leaf Pendant

**Price:** R120,00



## Painted Tree Of Life Necklace (Black Leather Chain)

**Price:** R100,00



### Pastel Rose Necklace With Silver Diamante Pendant



### Patterned Long Necklace With Black Chain

**Price:** R95,00



### Perfume Bottle Necklace With Alien Perfume Oil

**Price:** R95,00



# Printed Necklace with Yellow Flower Charm & Faux Leather Chain



### Shaded Pink Necklace With Pearl Chain

**Price:** R165,00



### Shaded Pinks Necklace With Silver Chain

**Price:** R155,00



### Writing Necklace with Clay & Gold Finishes